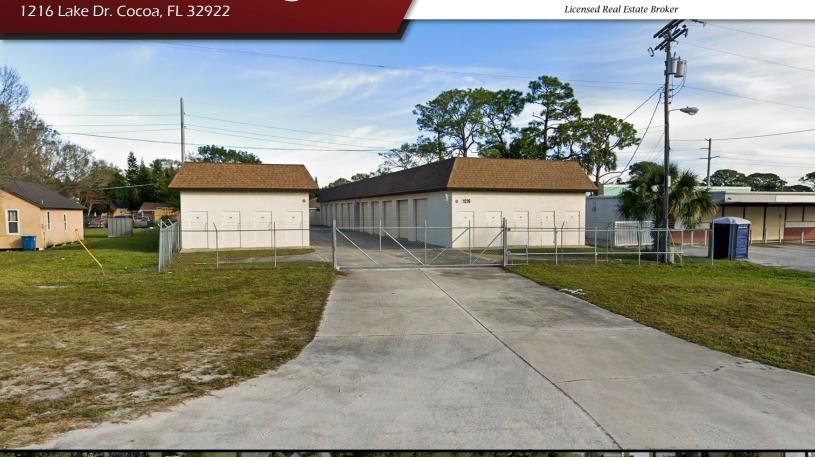

## PROPERTY HIGHLIGHTS

- 100% Leased Self-Storage Facility
- Existing Building #1: ±5,250 SF
- Existing Building #2: ±3,888 SF
- 0.5 Acres Zoned BU-2 Retail, Warehousing & Wholesale Commercial
- Includes 21 roll-up doors and 9 standard doors on a gated lot