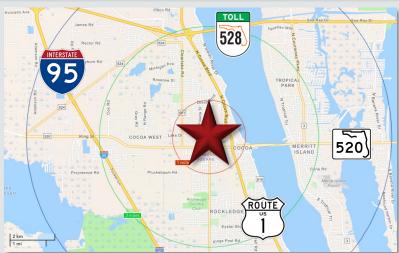

### LOCATION DETAILS

Located at the intersection of Lake Drive and Peachtree Street with a combined AADT count of 9,700 CPD. Situated less than a 1/4 mile north of SR-520 / King Street and less than a mile west of US-1. Less than a 10-minute drive from I-95 and the Beachline Expressway (SR 528) / A1A intersection, providing easy access throughout the area. Surrounded by residential and wholesale commercial.