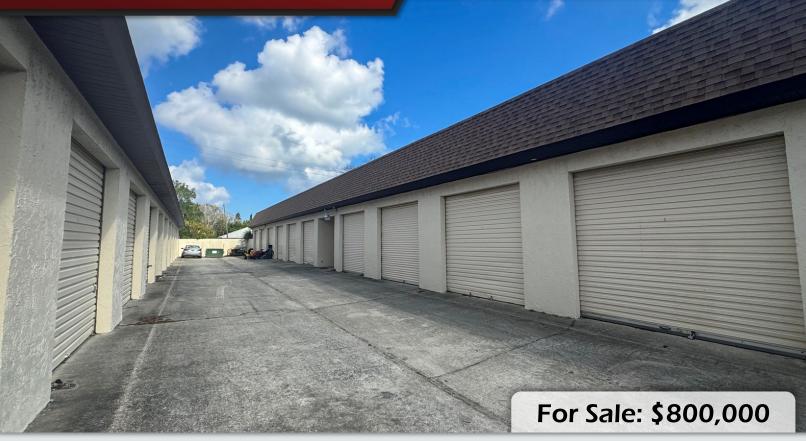

## PROPERTY HIGHLIGHTS

- 100% Leased Self-Storage Facility
- Existing Building #1: ±5,250 SF
- Existing Building #2: ±3,888 SF
- 0.5 Acres Zoned BU-2 Retail, Warehousing & Wholesale Commercial
- Includes 21 roll-up doors and 9 standard doors on a gated lot