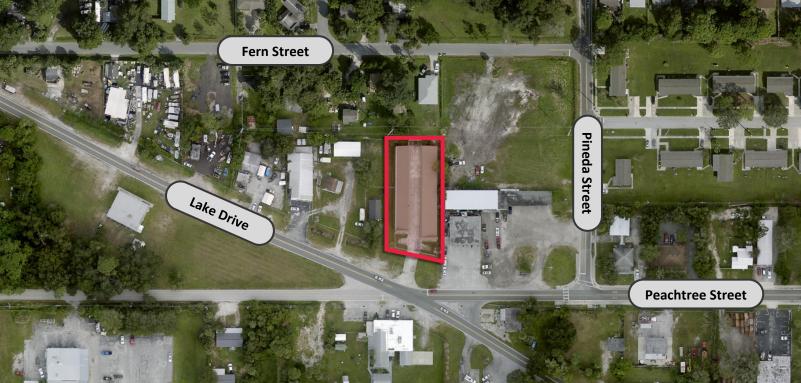

### LOCATION DETAILS

Located at the intersection of Lake Drive and Peachtree Street with a combined AADT count of 9,700 CPD. Situated less than a 1/4 mile north of SR-520 / King Street and less than a mile west of US-1. Less than a 10-minute drive from I-95 and the Beachline Expressway (SR 528) / A1A intersection, providing easy access throughout the area. Surrounded by residential and wholesale commercial.