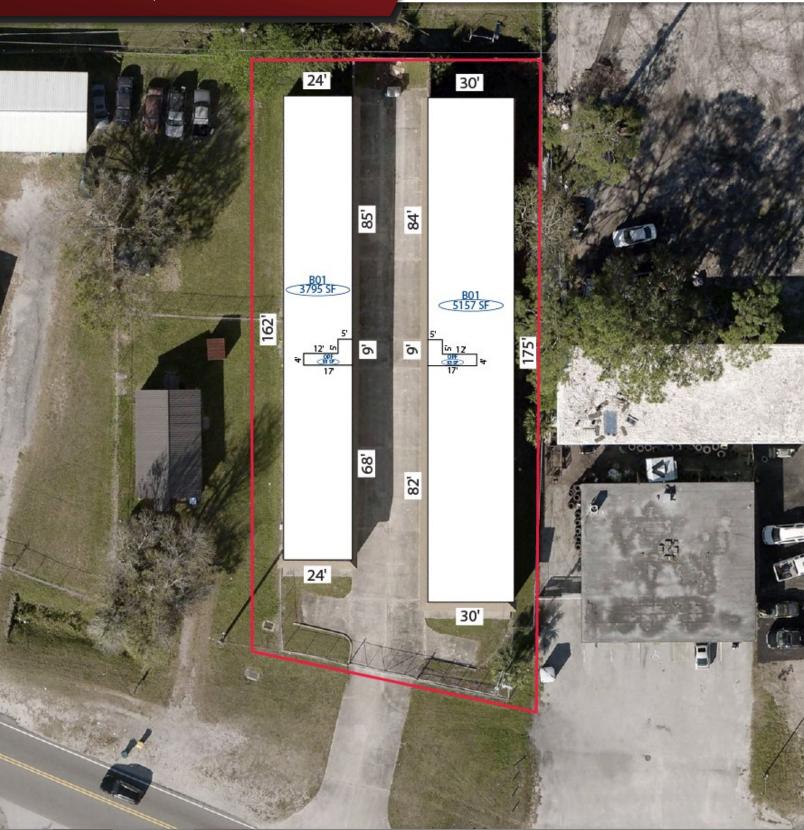

## PROPERTY HIGHLIGHTS

- 100% Leased Self-Storage Facility
- Existing Building #1: ±5,250 SF
- Existing Building #2: ±3,888 SF
- 0.5 Acres Zoned BU-2 Retail, Warehousing & Wholesale Commercial
- Includes 21 roll-up doors and 9 standard doors on a gated lot